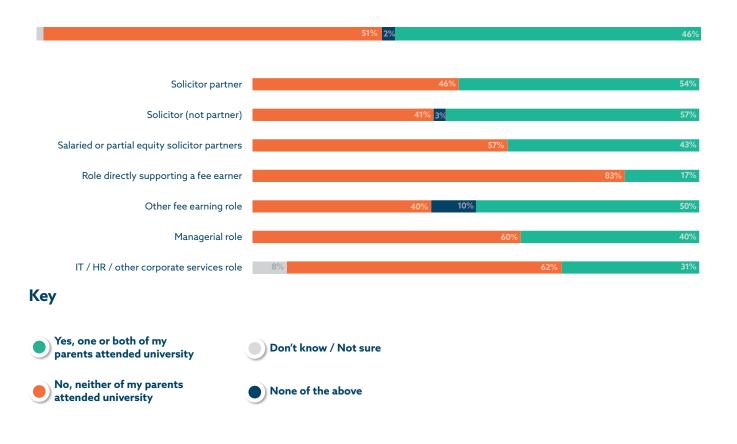

# **Social Mobility**

School: Which type of school did you attend for the most time between the ages of 11 and 16?

Did either of your parents attend university and gain a degree (e.g. BA/BSc or equivalent) by the time you were 18?