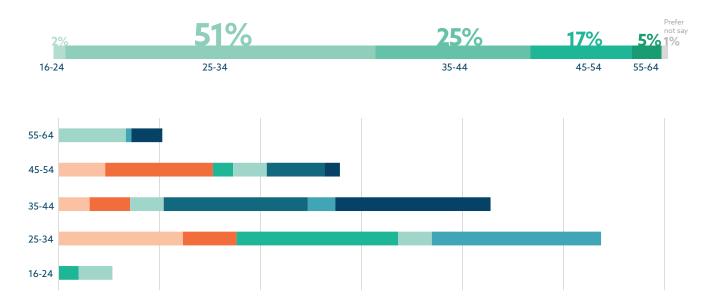

# UK DIVERSITY STATISTICS 2023



#### Introduction

In line with regulatory requirements from the Solicitors Regulation Authority (SRA), Orrick is pleased to publish its 2023 London office diversity data underscoring our commitment to cultivating an inclusive and equitable workplace environment. The voluntary survey was distributed to all London employees and partners in July 2023 and covers age, disability, health, gender identity, race, religion or belief, sexual orientation, education and primary carer responsibilities.

#### Key

- Solicitor Partner
- Salaried or partial equity Solicitor Partner
- Solicitor (not Partner)
- Other fee earning role
- Role directly supporting a fee earner
- Managerial role
- IT / HR / other corporate services role

## Respondents



#### Age



#### Gender



# **Gender Identity**



## **Disability**



#### **Ethnicity**



Chinese

# Religion



#### **Sexual Orientation**



# **Social Mobility**

School: Which type of school did you attend for the most time between the ages of 11 and 16?



Did either of your parents attend university and gain a degree (e.g. BA/BSc or equivalent) by the time you were 18?



# Social Mobility (cont'd.)

What was the occupation of your main household earner when you were about 14?



- Senior, middle, or junior managers or administrators
- Small business owners who employed less than 25 people
- Technical and craft occupations
- Prefer not say

#### **Childcare**

Are you a primary carer for a child or children under 18?



#### Key





Do you look after or care for someone with long term p