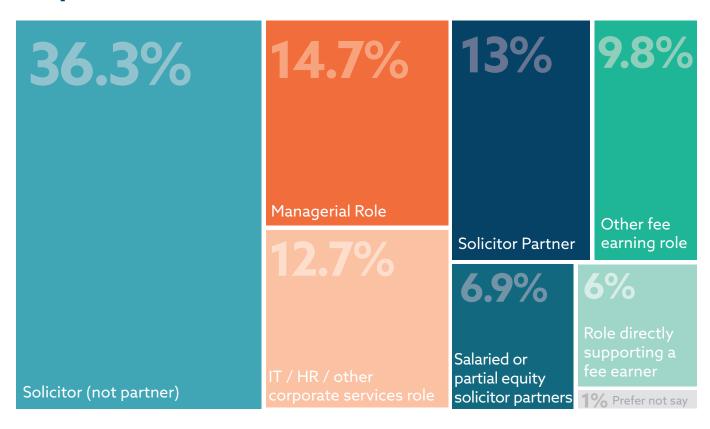

#### Key

- Solicitor Partner
- Salaried or partial equity Solicitor Partner
- Solicitor (not Partner)
- Other fee earning role
- Role directly supporting a fee earner
- Managerial role
- IT / HR / other corporate services role