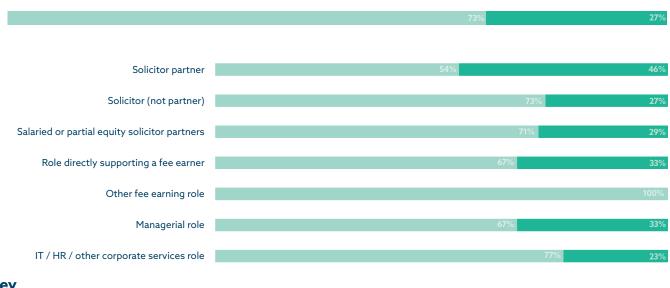

IT / HR / other corporate services role

## Respondents



#### Age



#### Gender



# **Gender Identity**



## **Disability**



#### **Ethnicity**



Chinese

# Religion



#### **Sexual Orientation**



# **Social Mobility**

School: Which type of school did you attend for the most time between the ages of 11 and 16?



Did either of your parents attend university and gain a degree (e.g. BA/BSc or equivalent) by the time you were 18?



# Social Mobility (cont'd.)

What was the occupation of your main household earner when you were about 14?



- Senior, middle, or junior managers or administrators
- Small business owners who employed less than 25 people
- Technical and craft occupations
- Prefer not say

#### **Childcare**

Are you a primary carer for a child or children under 18?



#### Key





Do you look after or care for someone with long term physical or mental ill health caused by disability or age (not in a paid capacity)?











orrick.com AMERICAS | EUROPE | ASIA