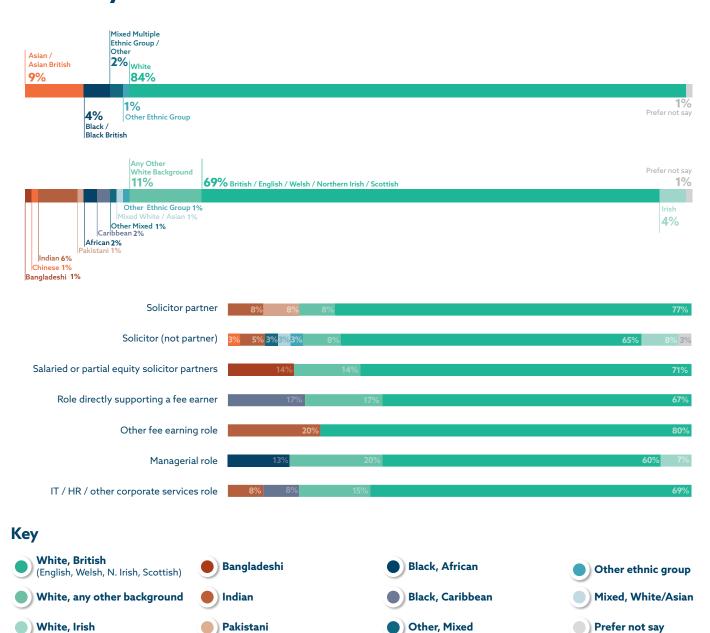

atory requirements from the Solicitors Regulation Authority (SRA), Orrick is pleased to publish its 2023 London office diversity data underscoring our commitment to cultivating an inclusive and equitable workplace environment. The voluntary survey was distributed to all London employees and partners in July 2023 and covers age, disability, health, gender identity, race, religion or belief, sexual orientation, education and primary carer responsibilities.

#### Key

- Solicitor Partner
- Salaried or partial equity Solicitor Partner
- Solicitor (not Partner)
- Other fee earning role
- Role directly supporting a fee earner
- Managerial role
- IT / HR / other corporate services role

## Respondents



#### Age



#### Gender



# **Gender Identity**



## **Disability**



#### **Ethnicity**



Chinese

# Religion



#### **Sexual Orientation**



# **Social Mobility**

School: Which type of school did you attend for the most time between the ages of 11 and 16?



Did either of your parents attend university and gain a degree (e.g. BA/BSc or equivalent) by the time you were 18?



# Social Mobility (cont'd.)

What was the occupation of your main household earner when you were about 14?



- Senior, middle, or junior managers or administrators
- Small business owners who employed less than 25 people
- Technical and craft occupations
- Prefer not say

#### **Childcare**

Are you a primary carer for a child or children under 18?



#### Key





Do you look after or care for someone with long term physical or mental ill health caused by disability or age (not in a paid capacity)?