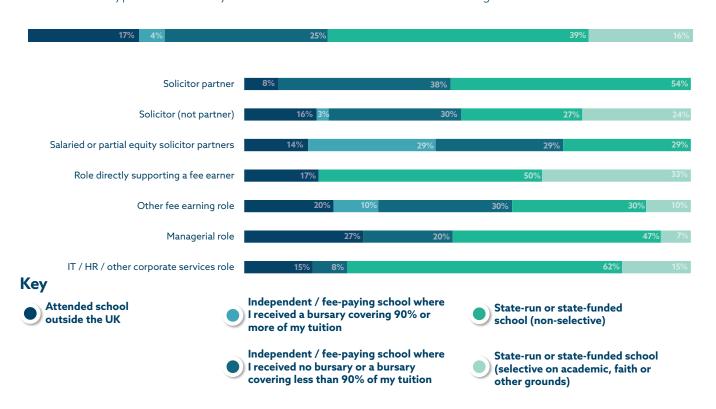

# **Social Mobility**

School: Which type of school did you attend for the most time between the ages of 11 and 16?

Did either of your parents attend university and gain a degree (e.g. BA/BSc or equivalent) by the time you were 18?