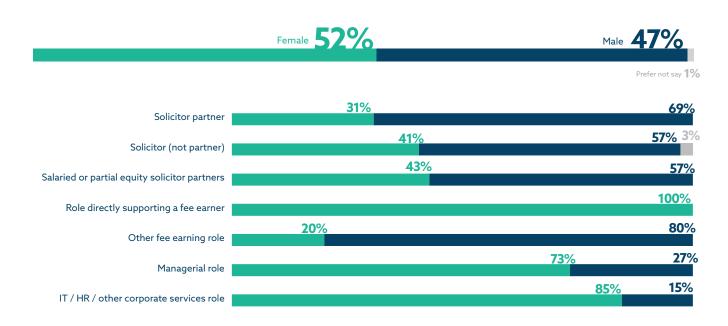

K DIVERSITY STATISTICS 2023



#### Introduction

In line with regulatory requirements from the Solicitors Regulation Authority (SRA), Orrick is pleased to publish its 2023 London office diversity data underscoring our commitment to cultivating an inclusive and equitable workplace environment. The voluntary survey was distributed to all London employees and partners in July 2023 and covers age, disability, health, gender identity, race, religion or belief, sexual orientation, education and primary carer responsibilities.

#### Key

- Solicitor Partner
- Salaried or partial equity Solicitor Partner
- Solicitor (not Partner)
- Other fee earning role
- Role directly supporting a fee earner
- Managerial role
- IT / HR / other corporate services role

## Respondents



#### Age



#### Gender



# **Gender Identity**



## **Disability**



#### **Ethnicity**



Chinese

# Religion



#### **Sexual Orientation**



# **Social Mobility**

School: Which type of school did you attend for the most time between the ages of 11 and 16?



Did either of your parents attend university and gain a degree (e.g. BA/BSc or equivalent) by the time you were 18?



# Social Mobility (cont'd.)

What was the occupation of your main household earner when you were about 14?



- Senior, middle, or junior managers or administrators
- Small business owners who employed less than 25 people
- Technical and craft occupations
- Prefer not say

#### **Childcare**

Are you a primary carer for a child or children under 18?



#### Key





Do you look after or care for someone with long term physical or ment