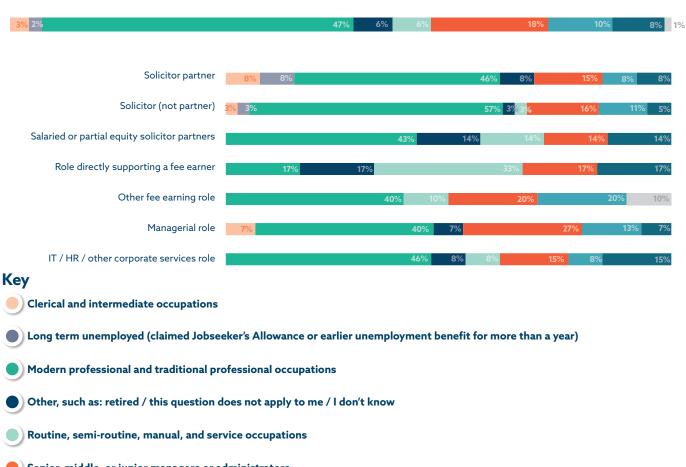

# Social Mobility (cont'd.)

What was the occupation of your main household earner when you were about 14?

- Senior, middle, or junior managers or administrators
- Small business owners who employed less than 25 people
- Technical and craft occupations
- Prefer not say