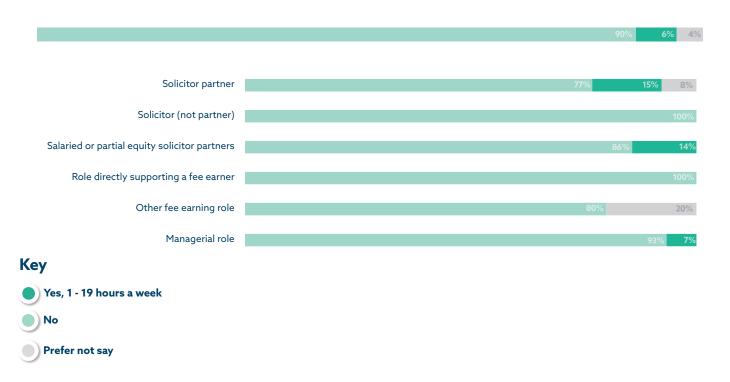

Chinese

# Religion



#### **Sexual Orientation**



# **Social Mobility**

School: Which type of school did you attend for the most time between the ages of 11 and 16?



Did either of your parents attend university and gain a degree (e.g. BA/BSc or equivalent) by the time you were 18?



# Social Mobility (cont'd.)

What was the occupation of your main household earner when you were about 14?



- Senior, middle, or junior managers or administrators
- Small business owners who employed less than 25 people
- Technical and craft occupations
- Prefer not say

#### **Childcare**

Are you a primary carer for a child or children under 18?



#### Key





Do you look after or care for someone with long term physical or mental ill health caused by disability or age (not in a paid capacity)?











orrick.com AMERICAS | EUROPE | ASIA