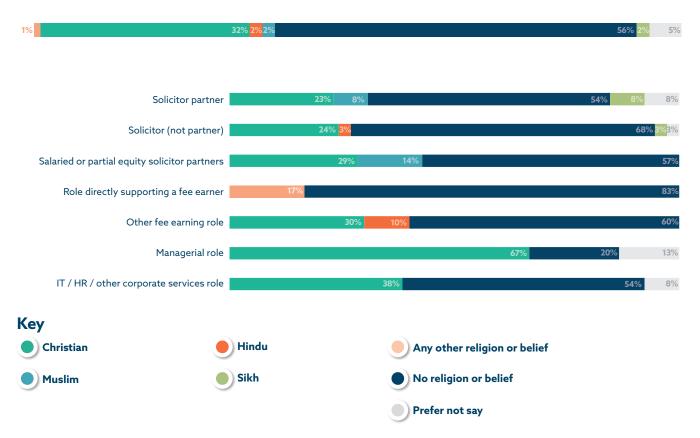

the Solicitors Regulation Authority (SRA), Orrick is pleased to publish its 2023 London office diversity data underscoring our commitment to cultivating an inclusive and equitable workplace environment. The voluntary survey was distributed to all London employees and partners in July 2023 and covers age, disability, health, gender identity, race, religion or belief, sexual orientation, education and primary carer responsibilities.

#### Key

- Solicitor Partner
- Salaried or partial equity Solicitor Partner
- Solicitor (not Partner)
- Other fee earning role
- Role directly supporting a fee earner
- Managerial role
- IT / HR / other corporate services role

## Respondents



#### Age



#### Gender



# **Gender Identity**



## **Disability**



#### **Ethnicity**



Chinese

# Religion



#### **Sexual Orientation**



# **Social Mobility**

School: Which type of school did you attend for the most time between the ages of 11 and 16?



Did either of your parents attend university and gain a degree (e.g. BA/BSc or equivalent) by the time you were 18?



# Social Mobility (cont'd.)

What was the occupation of your main household earner when you were about 14?



- Senior, middle, or junior managers or administrators
- Small business owners who employed less than 25 people
- Technical and craft occupations
- Prefer not say

#### **Childcare**

Are you a primary carer for a child or children under 18?



#### Key





Do you look after or care for someone with long term physical or mental ill health caused by disability or age (not in a paid capacity)?











orrick.com A