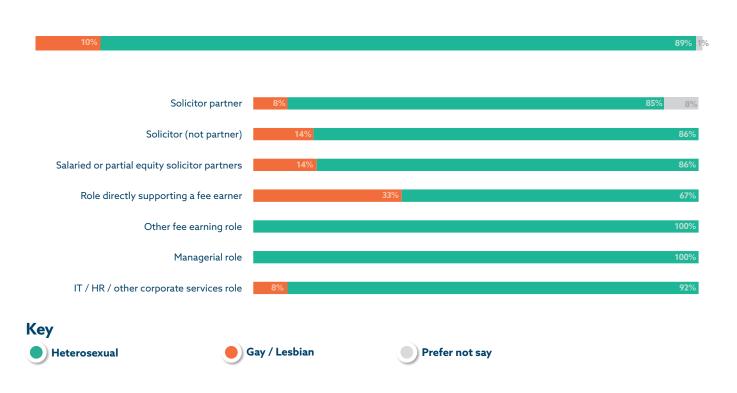

ority (SRA), Orrick is pleased to publish its 2023 London office diversity data underscoring our commitment to cultivating an inclusive and equitable workplace environment. The voluntary survey was distributed to all London employees and partners in July 2023 and covers age, disability, health, gender identity, race, religion or belief, sexual orientation, education and primary carer responsibilities.

#### Key

- Solicitor Partner
- Salaried or partial equity Solicitor Partner
- Solicitor (not Partner)
- Other fee earning role
- Role directly supporting a fee earner
- Managerial role
- IT / HR / other corporate services role

## Respondents



#### Age



#### Gender



# **Gender Identity**



## **Disability**



#### **Ethnicity**



Chinese

# Religion



#### **Sexual Orientation**



# **Social Mobility**

School: Which type of school did you attend for the most time between the ages of 11 and 16?



Did either of your parents attend university and gain a degree (e.g. BA/BSc or equivalent) by the time you were 18?



# Social Mobility (cont'd.)

What was the occupation of your main household earner when you were about 14?



- Senior, middle, or junior managers or administrators
- Small business owners who employed less than 25 people
- Technical and craft occupations
- Prefer not say

#### **Childcare**

Are you a primary carer for a child or children under 18?



#### Key





Do you look after or care for someone with long term physical or mental ill health caused by disability or age (not in a paid capacity)?











orrick.com AMERICAS | EUROPE | ASIA